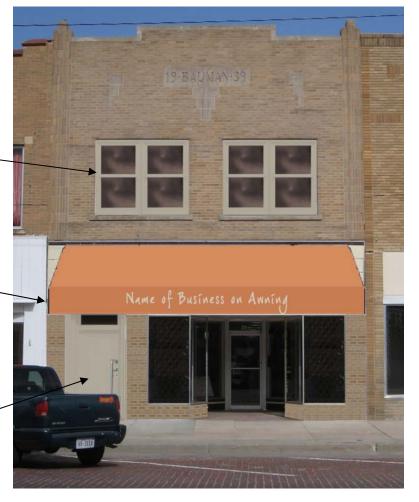

board.

Proposed Design #1

Repair Upper Floor Windows and Repaint; Utilize Interior Storms for Energy Efficiency

Business or
Building Name
Screen
Printed on
Canvas
Awning

Paint Door to / Match Window Color