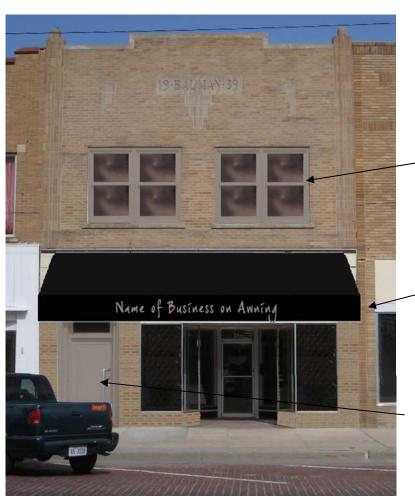

board.

Proposed Design #1

Repair Upper Floor Windows and Repaint; Utilize Interior Storms for Energy Efficiency

Business or
Building Name
Screen
Printed on
Canvas
Awning

Paint Door to / Match Window Color