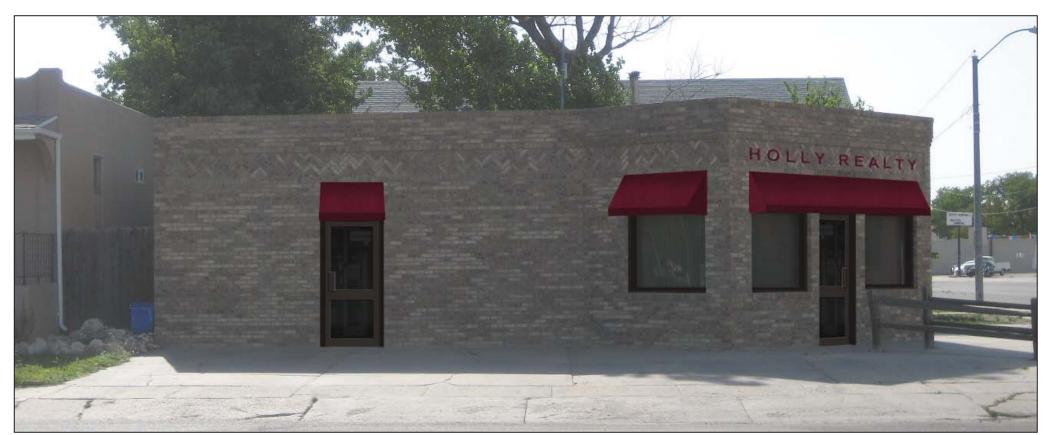

#### Notes:

All glass is to be clear (untinted).

Signage specified is available from Gemini. (http://www.signletters.com/)

Image 3. Option 1 (North Façade): New bronze standard commercial storefront doors are installed. Awnings are installed over all the windows and doors. The awning fabric is Sunbrella "Burgundy" (#4631). Signage (Arial Bold font) is installed above the main entrance awning.