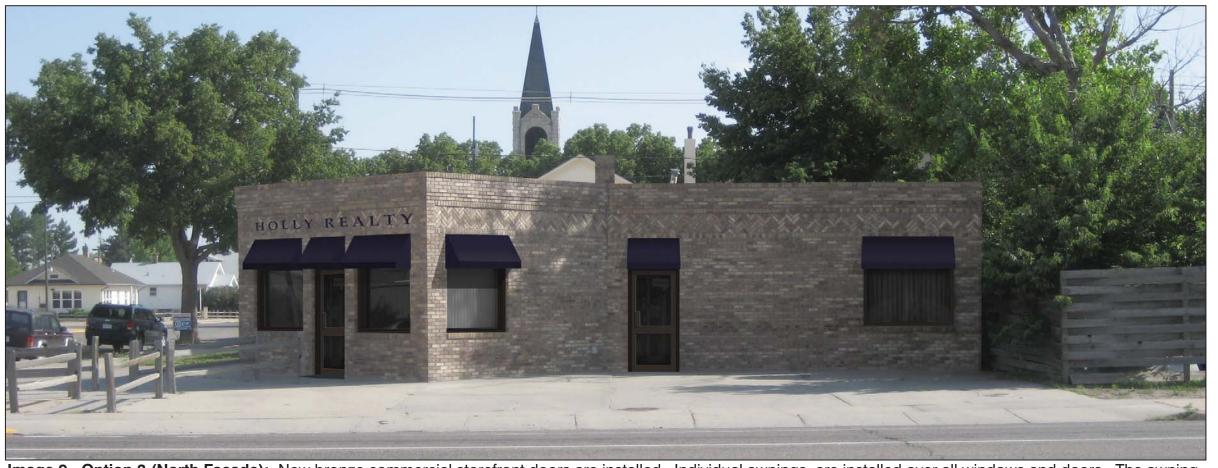

roduced under the direction of:

Vebraska Lied Main Street

Image 8: Sunbrella

fabric sample "True

Brown" (#4621).

Image 9. Option 3 (North Façade): New bronze commercial storefront doors are installed. Individual awnings are installed over all windows and doors. The awning fabric is Sunbrella "Navy" (#4626). Signage (Palatino font) is installed above the main entrance awnings.