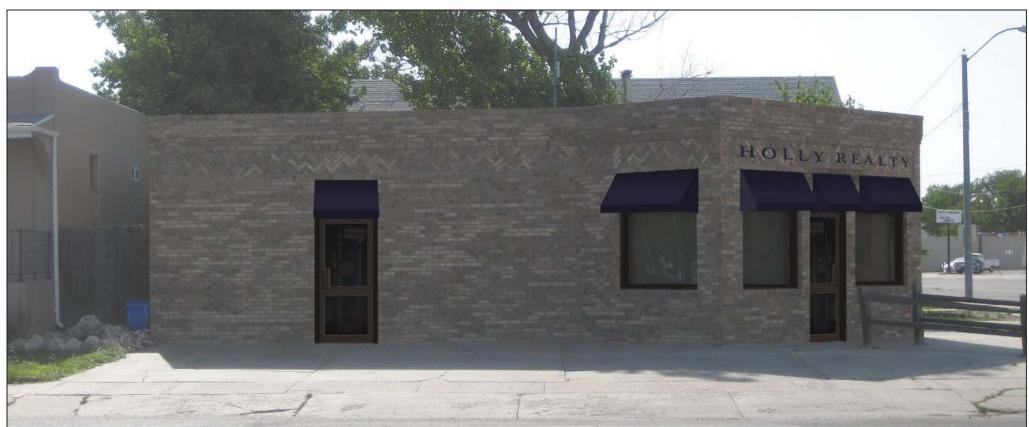

Image 10. Option 3 (East Façade): Changes described in the Image 9 caption are depicted.

Image 11: Sunbrella fabric sample "Navy" (#4626).