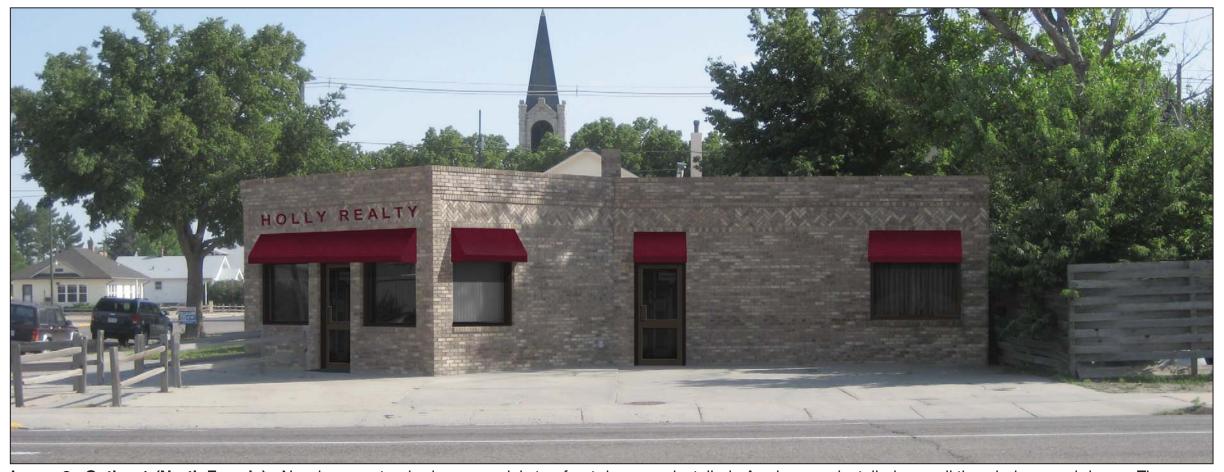

#### Notes:

All glass is to be clear (untinted).

Signage specified is available from Gemini. (http://www.signletters.com/)

Image 3. Option 1 (North Façade): New bronze standard commercial storefront doors are installed. Awnings are installed over all the windows and doors. The awning fabric is Sunbrella "Burgundy" (#4631). Signage (Arial Bold font) is installed above the main entrance awning.