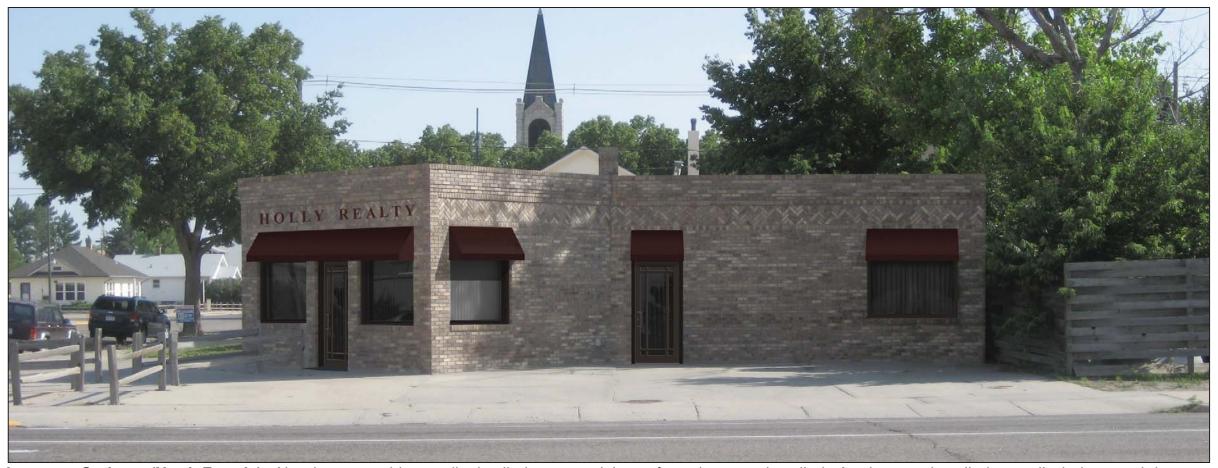

Image 4. Option 1 (East Façade): Changes described in the Image 3 caption are depicted.