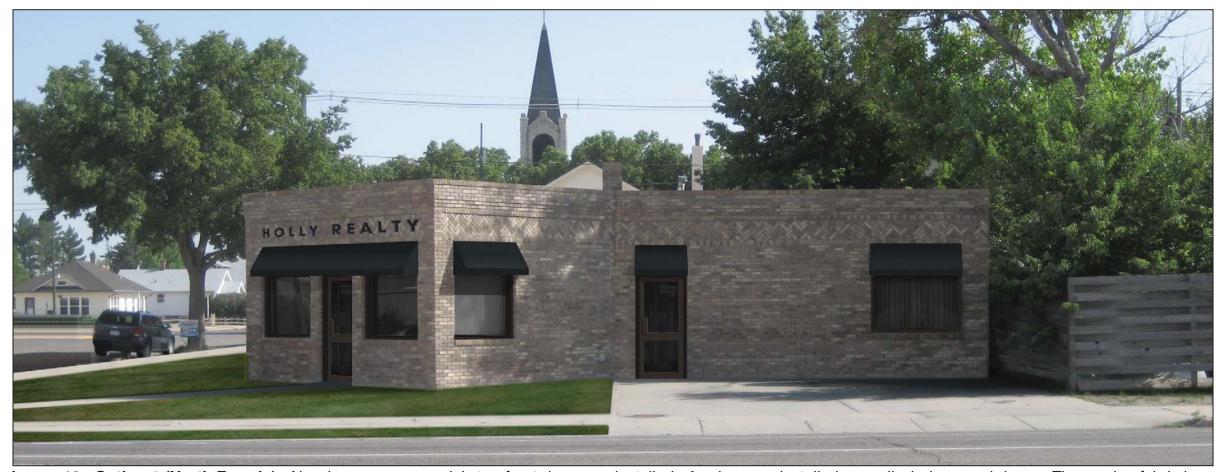

#### Notes:

All glass is to be clear (untinted).

Signage specified is available from Gemini. (http://www.signletters.com/)

Image 3. Option 1 (North Façade): New bronze standard commercial storefront doors are installed. Awnings are installed over all the windows and doors. The awning fabric is Sunbrella "Burgundy" (#4631). Signage (Arial Bold font) is installed above the main entrance awning.