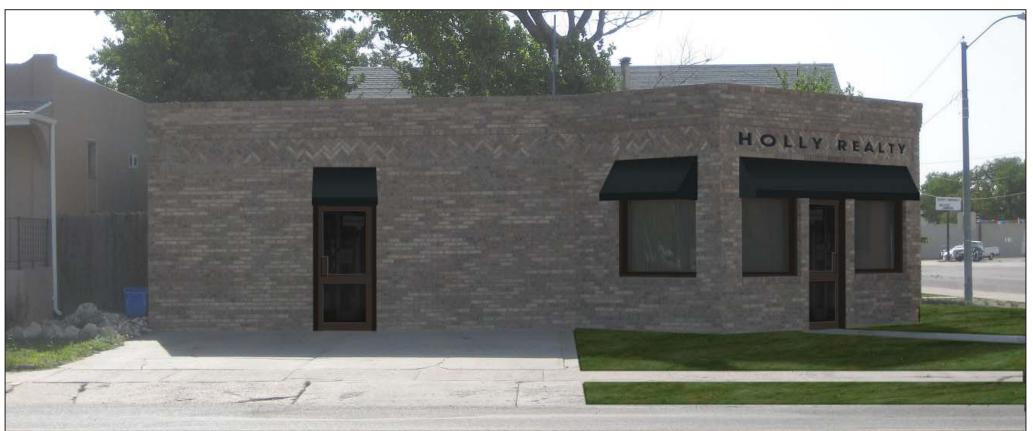

Image 4. Option 1 (East Façade): Changes described in the Image 3 caption are depicted.