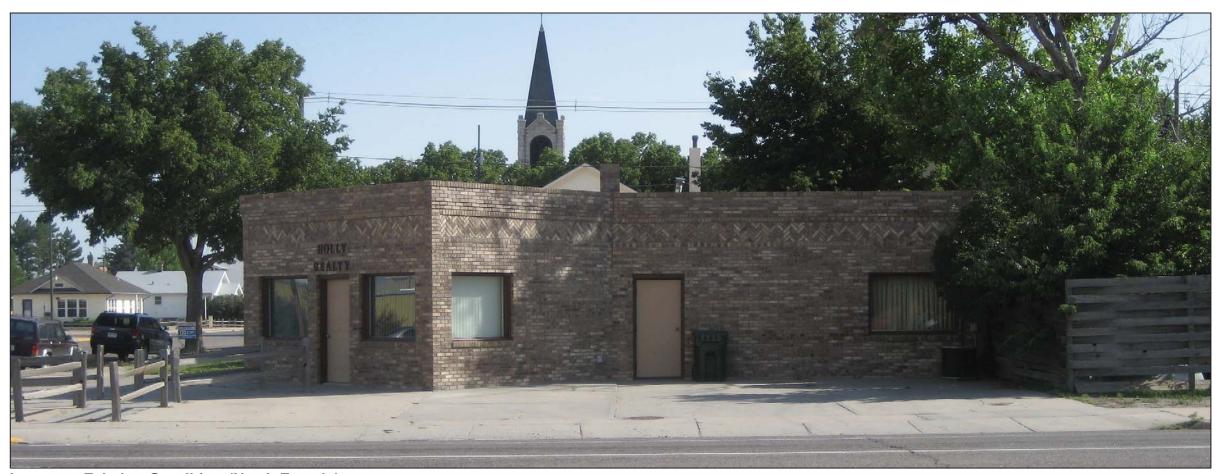

Image 1. Existing Condition (North Façade).

Image 2. Existing Condition (East Façade).

25 Oct 2007

Sheet No.: 1 / 5

The existing Holly Realty building could be enhanced by replacing the three entry doors, installing awnings over the windows and doors, and adding new signage.