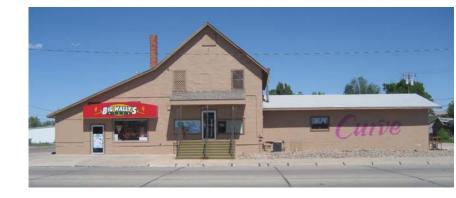

Current Condition

Sunbrella Awning Pattern #4973 Hartwell Fiesta

(not to be used as color match)

Proposed Sign Board

Old Mill Building Mackie's Maui Tan & Fitness

Big Wally's Pizza

1505 10th Avenue Sidney, NE