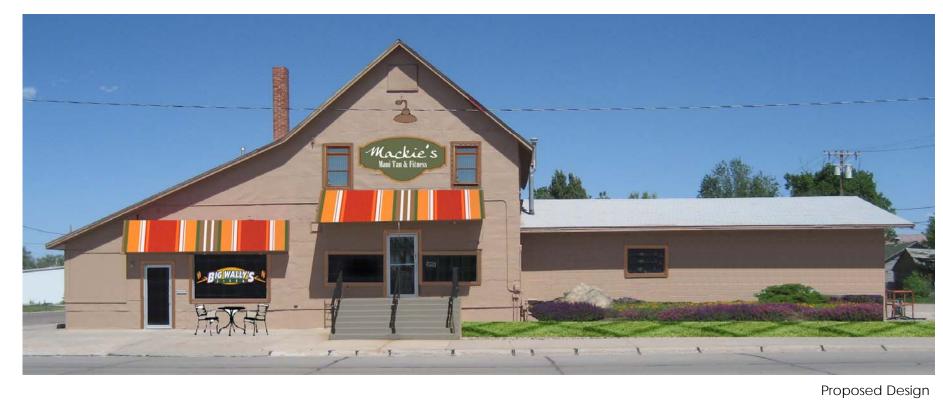

Current Condition

Sunbrella Awning Pattern #4973 Hartwell Fiesta

(not to be used as color match)

Proposed Sign Board

Old Mill Building Mackie's Maui Tan & Fitness

Big Wally's Pizza

1505 10th Avenue Sidney, NE